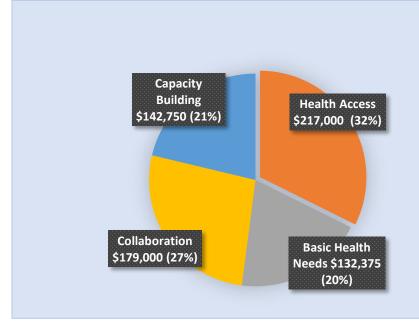

## VNA Foundation of Greater North Penn- Grants by Category, FY 2022-2023

| Category          | Health Access                                               | Basic Health<br>Needs                                         | Collaboration                                               | Capacity Building                                           | TOTALS<br>FY 2022-23                                     |
|-------------------|-------------------------------------------------------------|---------------------------------------------------------------|-------------------------------------------------------------|-------------------------------------------------------------|----------------------------------------------------------|
| Number of Grants  | 14                                                          | 34                                                            | 12                                                          | 15                                                          | 75 Grants                                                |
| Types of Grants   | General Operating: 2<br>Inclusion: 4<br>Flexible Program: 8 | General Operating: 23<br>Inclusion: 1<br>Flexible Program: 10 | General Operating: 2<br>Inclusion: 8<br>Flexible Program: 2 | General Operating: 5<br>Inclusion: 9<br>Flexible Program: 1 | General Operating: 32 Inclusion: 22 Flexible Program: 21 |
| Amount<br>Awarded | \$217,000                                                   | \$132,375                                                     | \$179,000                                                   | \$142,750                                                   | \$671,125                                                |